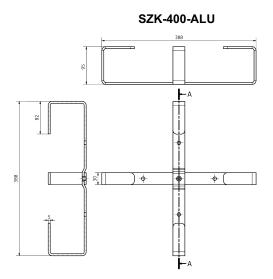

#### **Properties**

| Symbol      | Dimensions [mm] | Capacity max.                       | Materials |
|-------------|-----------------|-------------------------------------|-----------|
| SZK-400-ALU | 388 x 388 x 95  | 50m of cable with 10mm in diameter  | Aluminum  |
| SZK-600-ALU | 588 x 588 x 95  | 120m of cable with 10mm in diameter | Aluminum  |

#### Photos and dimensions

## How to order

SZK-400-ALU Cable overlength support frame 388 mm (aluminum) SZK-600-ALU Cable overlength support frame 588 mm (aluminum)