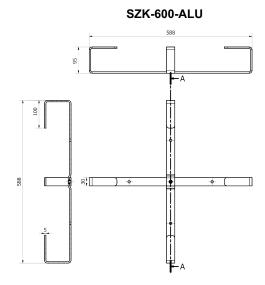

#### **Properties**

| Symbol      | Dimensions [mm] | Capacity max.                       | Materials |
|-------------|-----------------|-------------------------------------|-----------|
| SZK-400-ALU | 388 x 388 x 95  | 50m of cable with 10mm in diameter  | Aluminum  |
| SZK-600-ALU | 588 x 588 x 95  | 120m of cable with 10mm in diameter | Aluminum  |

#### Photos and dimensions

## How to order

SZK-400-ALU Cable overlength support frame 388 mm (aluminum) SZK-600-ALU Cable overlength support frame 588 mm (aluminum)