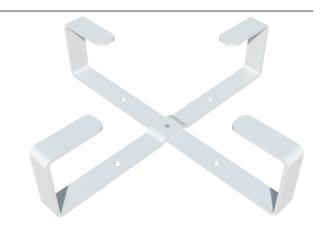

#### Description

Support Frame for Cable Overlength Alu Q-Fiber is designed for placement in the telecommunication manholes or cable cellars. It is used for arranging and winding the cable overlength, it guarantees correct bend radius of the wound cable. It protects the cable against mechanical damage.

#### Photos and dimensions