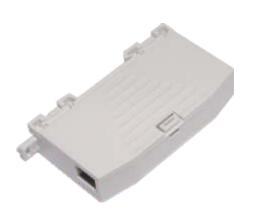

## Termination Box FTTH-DIN

- FTTH-DIN is designed for wall and pole mount applications,
- Maximum capacity: 2 fibers,
- ROSH compliance.

#### **Properties**

- Resistance to vibration and shock,
- Modern and innovating design,,
- Made of engineering plastic material,
- Available for SC simplex adapters.

## **Standard equipment:**

- One cable entry points: cable diameter max. ø12 mm,
- Maximim capacity: 2 fibres,
- Size: 88 x 51 x 18mm.