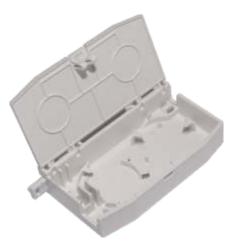

## Termination Box FTTH-DIN

- FTTH-DIN is designed for wall and pole mount applications,
- Maximum capacity: 2 fibers,
- ROSH compliance.

#### **Properties**

- Resistance to vibration and shock,
- Modern and innovating design,,
- Made of engineering plastic material,
- Available for SC simplex adapters.

## **Standard equipment:**

- One cable entry points: cable diameter max. ø12 mm,
- Maximim capacity: 2 fibres,
- Size: 88 x 51 x 18mm.