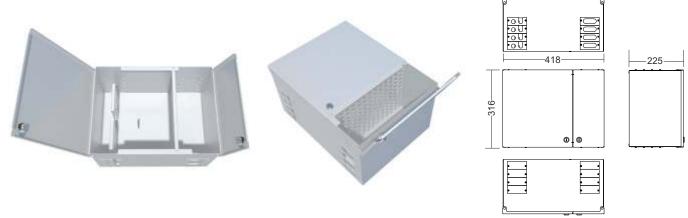

### **Description**

Fiber Optic Distribution Wall Box ODF-XL Q-Fiber is composed of a box and a panel. Wall-mounting ODF-XL are used to terminate and distribute optical fiber cables; they are convenient equipment to organize and connect fiber optic links. The door and panel are hinged with locks. ODF is two-sectional, which enables separation of the cables and switches. The embossments on the bootom of the box make it possible to organise cables and fibre-optic pigtails in an easy, functional and aesthetic way.

# **Properties**

- Made of 1,5 mm steel sheet,
- Door and panel are hinged with locks,
- Interchangeable hole plugs enable the installation of various cable glands,
- Embossing to attach cables inside the box,
- Standard color: RAL 7035 (light grey), other colors on request,
- Dimensions [HxWxD]: 316x418x225 [mm].