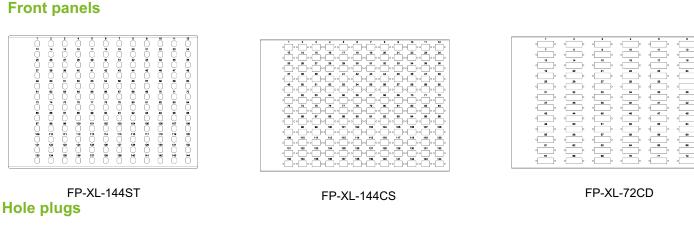

### How to order

ODF-XL Fiber Optic Distribution Wall Box ODF-XL
FP-XL-144ST Front Panel XL 144xST/FC/DNI d-hole
FP-XL-144CS Front Panel XL 144xSC/E2000 simplex\*
FP-XL-72CD Front Panel XL 72xSC/ST/FC duplex / LC quad

\*Suitable for LC/LX.5/MTRJ duplex SC foot print adapters