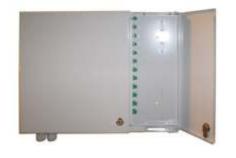

#### **Description**

**Fiber Optic Distibution Wall Box MIDDLE Q-Fiber** is composed of a box and a panel. Wall-mounting ODF are used to terminate and distribute optical fiber cables; they are convenient equipment to organize and connect fiber optic links. The door and panel are hinged with locks. Odf is two-sectional, which enables separation of the cables and switches. The embossments on the box make it possible to organise cables and fiber-optic pigtails in an easy, functional and aesthetic way.

# Standard equipment

- Cable gland M16x1.5 (ø cable 5.5 ÷ 10mm) (1 pc),
- Mounting bolt ø 6x60 mm (4 pcs),
- Nylon cable tie 75x2.5 mm (8 pcs),
- Nylon nut M4
- Hole plug 1xZ16 + 1xO16 (2 szt),
- Oval hole plug (1 pcs),
- Full hole plus (2 pcs).