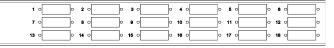

#### **Front panels**

FP-MD-12CS

FP-MD-12CD

FP-MD-24ST

FP-MD-24CS

FP-MD-18CD

#### How to order

| ODF-MIDDLE | Fiber Optic Distribution Wall Box MIDDLE  |
|------------|-------------------------------------------|
| FP-MD-12ST | 12xST/FC/DIN d-hole MIDDLE Panel          |
| FP-MD-24ST | 24xST/FC/DIN d-hole MIDDLE Panel          |
| FP-MD-12CS | 12xSC/E2000 simplex MIDDLE Panel *        |
| FP-MD-24CS | 24xSC/E2000 simplex MIDDLE Panel *        |
| FP-MD-12CD | 12xSC/ST/FC duplex / LC quad MIDDLE Panel |
| FP-MD-18CD | 18xSC/ST/FC duplex / LC quad MIDDLE Panel |