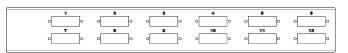

#### **Front panels**

FP-MD-12CS

FP-MD-12CD

FP-MD-24ST

FP-MD-24CS

FP-MD-18CD

#### How to order

| ODF-MIDDLE | Fiber Optic Distribution Wall Box MIDDLE  |
|------------|-------------------------------------------|
| FP-MD-12ST | 12xST/FC/DIN d-hole MIDDLE Panel          |
| FP-MD-24ST | 24xST/FC/DIN d-hole MIDDLE Panel          |
| FP-MD-12CS | 12xSC/E2000 simplex MIDDLE Panel *        |
| FP-MD-24CS | 24xSC/E2000 simplex MIDDLE Panel *        |
| FP-MD-12CD | 12xSC/ST/FC duplex / LC quad MIDDLE Panel |
| FP-MD-18CD | 18xSC/ST/FC duplex / LC quad MIDDLE Panel |