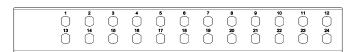

#### **Front panels**

FP-MD-12CS

FP-MD-12CD

FP-MD-24ST

FP-MD-24CS

FP-MD-18CD

#### How to order

| ODF-MIDDLE | Fiber Optic Distribution Wall Box MIDDLE  |
|------------|-------------------------------------------|
| FP-MD-12ST | 12xST/FC/DIN d-hole MIDDLE Panel          |
| FP-MD-24ST | 24xST/FC/DIN d-hole MIDDLE Panel          |
| FP-MD-12CS | 12xSC/E2000 simplex MIDDLE Panel *        |
| FP-MD-24CS | 24xSC/E2000 simplex MIDDLE Panel *        |
| FP-MD-12CD | 12xSC/ST/FC duplex / LC quad MIDDLE Panel |
| FP-MD-18CD | 18xSC/ST/FC duplex / LC quad MIDDLE Panel |