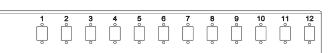

#### **Front panels**

FP-MD-12CS

FP-MD-12CD

FP-MD-24ST

FP-MD-24CS

FP-MD-18CD

#### How to order

| ODF-MIDDLE | Fiber Optic Distribution Wall Box MIDDLE  |
|------------|-------------------------------------------|
| FP-MD-12ST | 12xST/FC/DIN d-hole MIDDLE Panel          |
| FP-MD-24ST | 24xST/FC/DIN d-hole MIDDLE Panel          |
| FP-MD-12CS | 12xSC/E2000 simplex MIDDLE Panel *        |
| FP-MD-24CS | 24xSC/E2000 simplex MIDDLE Panel *        |
| FP-MD-12CD | 12xSC/ST/FC duplex / LC quad MIDDLE Panel |
| FP-MD-18CD | 18xSC/ST/FC duplex / LC quad MIDDLE Panel |