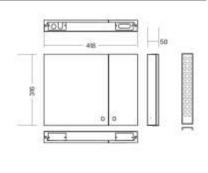

#### **Properties**

- Made of 1,2 mm steel sheet,
- Door and panel are hinged with locks,
- Interchangeable hole plugs enable the installation of various cable glands,
- Embossing to attach cables inside the box,
- Standard color: RAL 7035 (light grey) glossy, other colours on request
- Dimensions [H x W x D]: 316x418x50 [mm].

#### **Photos and dimensions**