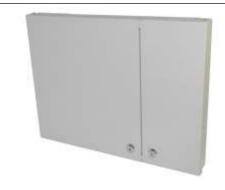

#### **Description**

**Fiber Optic Distibution Wall Box MIDDLE Q-Fiber** is composed of a box and a panel. Wall-mounting ODF are used to terminate and distribute optical fiber cables; they are convenient equipment to organize and connect fiber optic links. The door and panel are hinged with locks. Odf is two-sectional, which enables separation of the cables and switches. The embossments on the box make it possible to organise cables and fiber-optic pigtails in an easy, functional and aesthetic way.

#### **Properties**

- Made of 1,2 mm steel sheet,
- Door and panel are hinged with locks,
- Interchangeable hole plugs enable the installation of various cable glands,
- Embossing to attach cables inside the box,
- Standard color: RAL 7035 (light grey) glossy, other colours on request
- Dimensions [H x W x D]: 316x418x50 [mm].