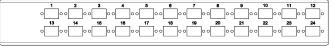

#### **Front panels**

FP-MD-12CS

FP-MD-12CD

FP-MD-24ST

FP-MD-24CS

FP-MD-18CD

#### How to order

| ODF-MIDDLE | Fiber Optic Distribution Wall Box MIDDLE  |
|------------|-------------------------------------------|
| FP-MD-12ST | 12xST/FC/DIN d-hole MIDDLE Panel          |
| FP-MD-24ST | 24xST/FC/DIN d-hole MIDDLE Panel          |
| FP-MD-12CS | 12xSC/E2000 simplex MIDDLE Panel *        |
| FP-MD-24CS | 24xSC/E2000 simplex MIDDLE Panel *        |
| FP-MD-12CD | 12xSC/ST/FC duplex / LC quad MIDDLE Panel |
| FP-MD-18CD | 18xSC/ST/FC duplex / LC quad MIDDLE Panel |