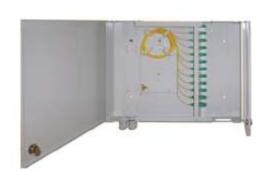

#### **Description**

**Fiber Optic Distibution Wall Box MIDDLE Q-Fiber** is composed of a box and a panel. Wall-mounting ODF are used to terminate and distribute optical fiber cables; they are convenient equipment to organize and connect fiber optic links. The door and panel are hinged with locks. Odf is two-sectional, which enables separation of the cables and switches. The embossments on the box make it possible to organise cables and fiber-optic pigtails in an easy, functional and aesthetic way.

#### **Front panels**

FP-MD-12CS

FP-MD-12CD

FP-MD-24ST

FP-MD-24CS

FP-MD-18CD