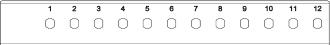

#### **Front panels**

FP-MD-12CS

FP-MD-12CD

FP-MD-24ST

FP-MD-24CS

FP-MD-18CD

#### How to order

| ODF-MIDDLE | Fiber Optic Distribution Wall Box MIDDLE  |
|------------|-------------------------------------------|
| FP-MD-12ST | 12xST/FC/DIN d-hole MIDDLE Panel          |
| FP-MD-24ST | 24xST/FC/DIN d-hole MIDDLE Panel          |
| FP-MD-12CS | 12xSC/E2000 simplex MIDDLE Panel *        |
| FP-MD-24CS | 24xSC/E2000 simplex MIDDLE Panel *        |
| FP-MD-12CD | 12xSC/ST/FC duplex / LC quad MIDDLE Panel |
| FP-MD-18CD | 18xSC/ST/FC duplex / LC quad MIDDLE Panel |